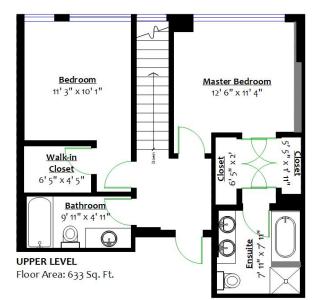

| Upper Level    |                 |
|----------------|-----------------|
| Master Bedroom | 12' 6" x 11' 4" |
| Closet         | 6' 5" x 2'      |
| Closet         | 5' 5" x 1' 11"  |
| Ensuite        | 7' 11" x 7' 11" |
|                |                 |
| Bedroom        | 11' 3" x 10' 1" |
| Walk-in Closet | 6' 5" x 4' 5"   |
|                |                 |
| Bathroom       | 9' 11" x 4' 11" |
|                |                 |