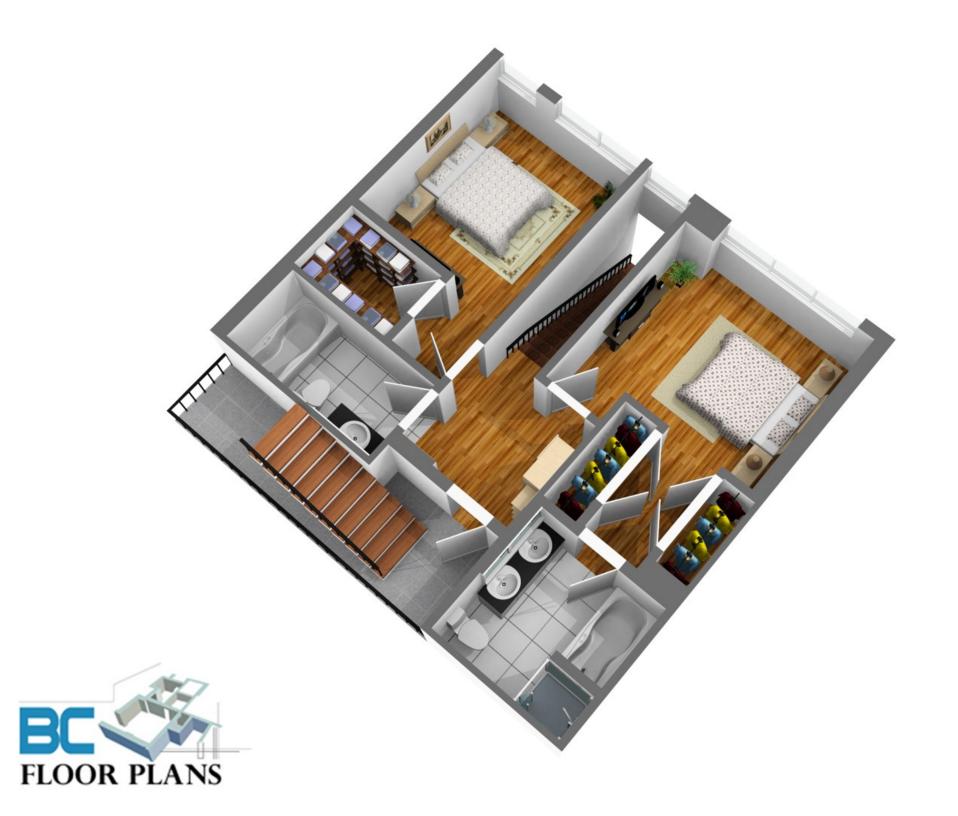

| Upper Level    |                 |
|----------------|-----------------|
| Master Bedroom | 12' 6" x 11' 4" |
| Closet         | 6' 5" x 2'      |
| Closet         | 5' 5" x 1' 11"  |
| Ensuite        | 7' 11" x 7' 11" |
|                |                 |
| Bedroom        | 11' 3" x 10' 1" |
| Walk-in Closet | 6' 5" x 4' 5"   |
|                |                 |
| Bathroom       | 9' 11" x 4' 11" |
|                |                 |