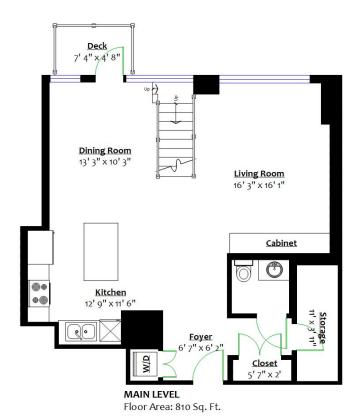

## Measurements

#1803 - 1009 Harwood Street, Vancouver

| Main Level     |                 |  |
|----------------|-----------------|--|
| Foyer          | 6' 7" x 6' 2"   |  |
| Laundry Closet | 3' x 2' 8"      |  |
| Closet         | 5' 7" x 2'      |  |
| Powder Room    | 5' 6" x 5' 1"   |  |
| Storage        | 11' x 3' 11"    |  |
|                |                 |  |
| Kitchen        | 12' 9" x 11' 6" |  |
| Dining Room    | 13' 3" x 10' 3" |  |
| Living Room    | 16' 3" x 16' 1" |  |
|                |                 |  |