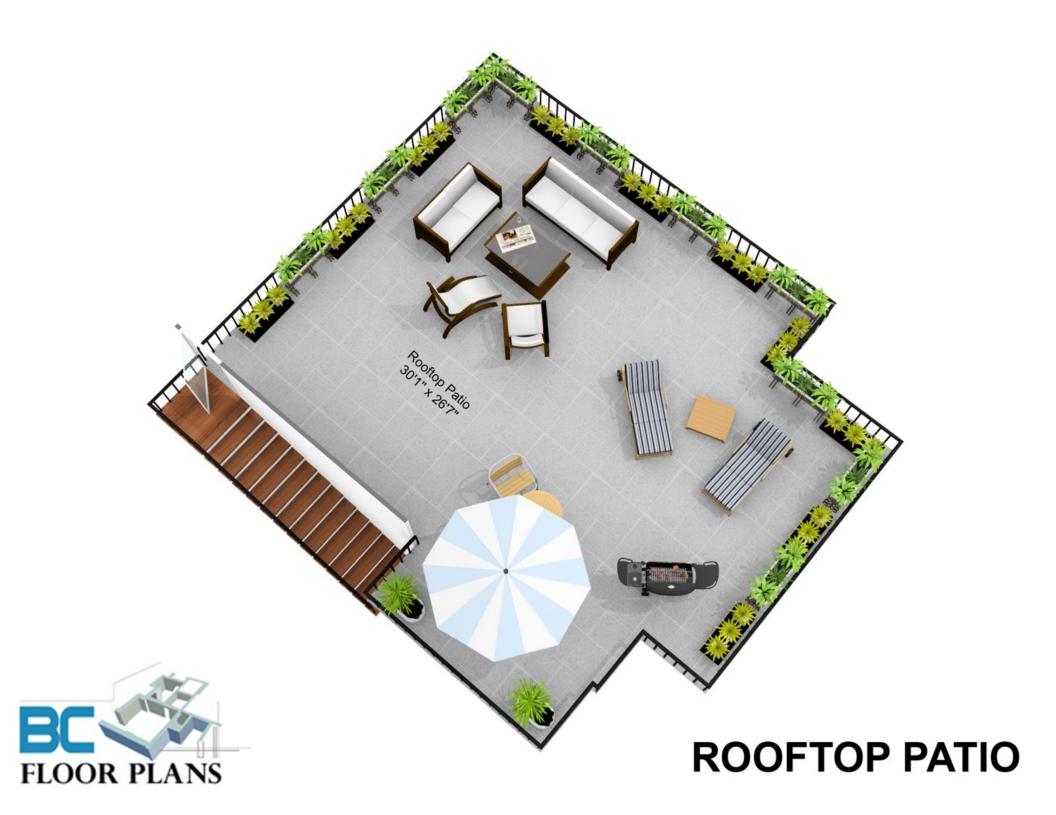

| Totals      |               |
|-------------|---------------|
| Main Level  | 810 sq. ft.   |
| Upper Level | 633 sq. ft.   |
| TOTAL:      | 1,443 sq. ft. |

| Other Areas   |                 |             |
|---------------|-----------------|-------------|
| Rooftop Patio | 30' 1" x 26' 7" | 742 sq. ft. |
| Deck          | 7' 4" x 4' 8"   | 34 sq. ft.  |
| TOTAL:        |                 | 776 sq. ft. |