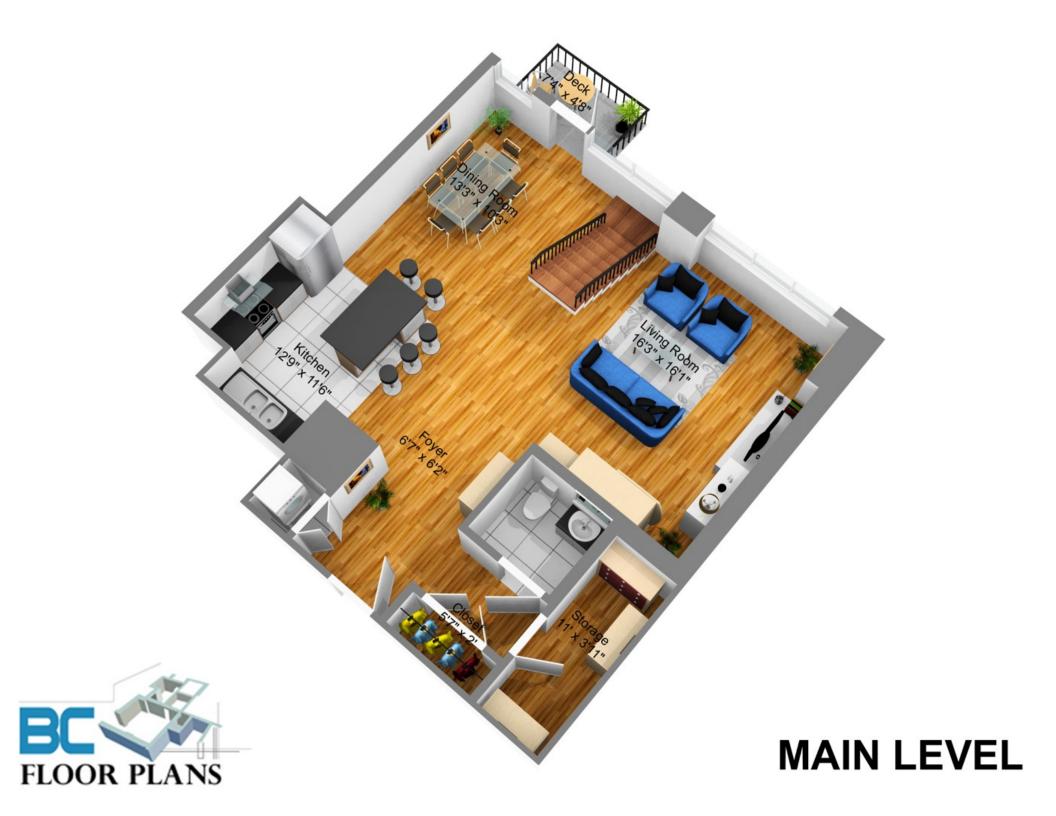

## Measurements

#1803 - 1009 Harwood Street, Vancouver

| Main Level     |                 |  |
|----------------|-----------------|--|
| Foyer          | 6' 7" x 6' 2"   |  |
| Laundry Closet | 3' x 2' 8"      |  |
| Closet         | 5' 7" x 2'      |  |
| Powder Room    | 5' 6" x 5' 1"   |  |
| Storage        | 11' x 3' 11"    |  |
|                |                 |  |
| Kitchen        | 12' 9" x 11' 6" |  |
| Dining Room    | 13' 3" x 10' 3" |  |
| Living Room    | 16' 3" x 16' 1" |  |
|                |                 |  |