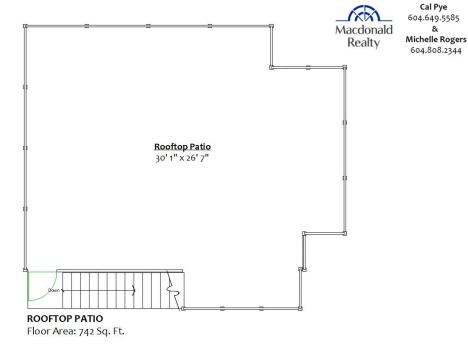

## Totals\*\*

 Main Level:
 810 sq. ft.
 Rooftop Patio:
 742 sq. ft.

 Upper Level:
 633 sq. ft.
 Deck:
 34 sq. ft.

 Total:
 1,443 sq. ft.
 Total:
 776 sq. ft.

| Totals      |               |
|-------------|---------------|
| Main Level  | 810 sq. ft.   |
| Upper Level | 633 sq. ft.   |
| TOTAL:      | 1,443 sq. ft. |

| Other Areas   |                 |             |
|---------------|-----------------|-------------|
| Rooftop Patio | 30' 1" x 26' 7" | 742 sq. ft. |
| Deck          | 7' 4" x 4' 8"   | 34 sq. ft.  |
| TOTAL:        |                 | 776 sq. ft. |